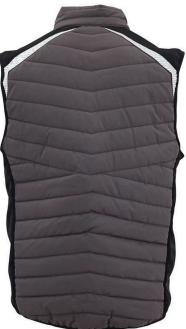

# SUPER**TOUCH**®

2-way Stretch

Recycled Materials

Branding Friendly

- Recycled Fabrics
- 2x zipped side pockets
- 1x zipped chest pocket
- Angled striped reflective print
- Inner storm flap
- Sleeveless
- Zip chin guard
- 2-way stretch panels

## **ABOUT THIS PRODUCT**

The ideal layering piece over a t-shirt or jumper, suitable for all seasons. Features include zipped side and chest pockets, along with retroreflective angled front and back panels for increased visibility. Softshell panels provide added stretch and comfort. Crafted entirely from 100% recycled materials.