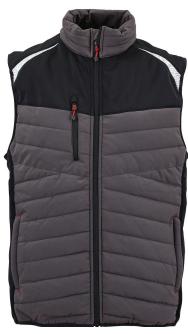

# SUPER**TOUCH**®

2-way Stretch

Recycled Materials

Branding Friendly

- Recycled Fabrics
- 2x zipped side pockets
- 1x zipped chest pocket
- Angled striped reflective print
- Inner storm flap
- Sleeveless
- Zip chin guard
- 2-way stretch panels

## **ABOUT THIS PRODUCT**

The ideal layering piece over a t-shirt or jumper, suitable for all seasons. Features include zipped side and chest pockets, along with retroreflective angled front and back panels for increased visibility. Softshell panels provide added stretch and comfort. Crafted entirely from 100% recycled materials.